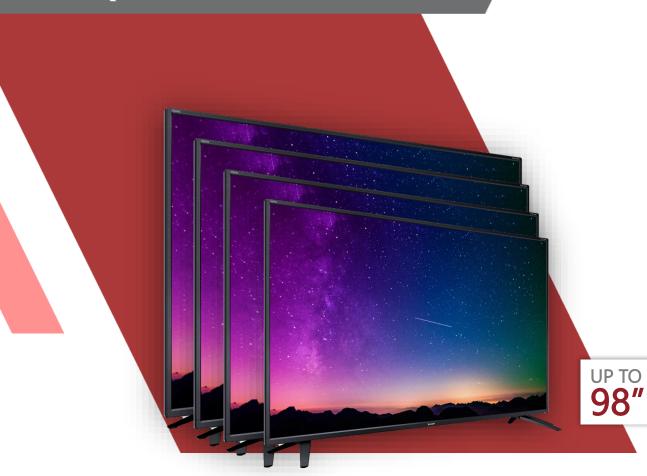

#### TV DISPLAY

We provide numerous display options which consist of ultra 4K monitors and touch screens in a variety of sizes from Samsung, LG, and other top-selling brands.